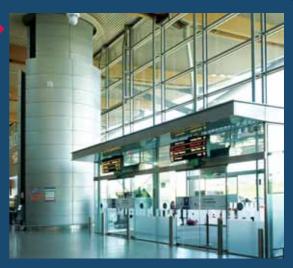

#### Departure Hall

| Location & Ref | Over Aer Lingus check-in desks<br>CRK-LD-012 |
|----------------|----------------------------------------------|
| 35/35/38       | Over Ryan Air check-in desks<br>CRK-LD-013   |
| Size           | 2440mm (h) x 18130mm (w)                     |
| Audience       | All departing passengers                     |
| Rate           | €1,300 per cycle                             |

#### Departure Hall

Location & RefTop of escalators - CRK-LD-014Size6696mm (w) x 2251mm (h)AudienceAll departing passengersRate€1,200 per cycle

As seen going up to departure gates