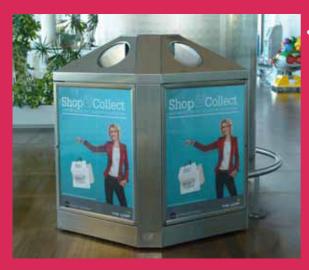

#### Media Boxes

| Location & Ref | Various - CRK-LD-017 x8             |
|----------------|-------------------------------------|
| Size           | 517mm (w) x 685mm (h)               |
| Audience       | All arriving & departing passengers |
| Rate           | €288 per cycle                      |

Various locations in Departure Hall 🦫

CRK-LD-015

CRK-LD-016

CRK-LD-017

Airport Ground Floor Plan Landside