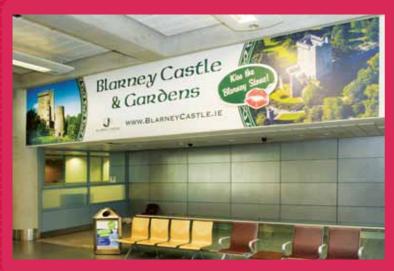

#### Departure Hall

| Location & Ref | Over Aer Lingus check-in desks<br>CRK-LD-012 |
|----------------|----------------------------------------------|
| 35/35/38       | Over Ryan Air check-in desks<br>CRK-LD-013   |
| Size           | 2440mm (h) x 18130mm (w)                     |
| Audience       | All departing passengers                     |
| Rate           | €1,300 per cycle                             |