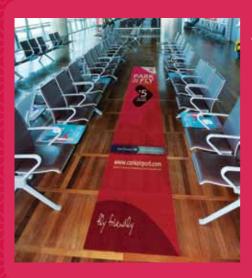

#### **Outside Loop**

Departures Corridor - CRK-AD-001 Location & Ref

8.6 m (w) x 2.2 m (h) All departing passengers Audience €1,250 per cycle

Along floor in departures