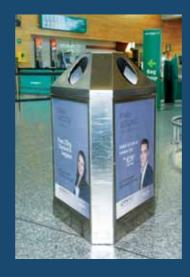

#### Media Boxes

| Location & Ref | Various - CRK-LD-017 x8             |
|----------------|-------------------------------------|
| Size           | 517mm (w) x 685mm (h)               |
| Audience       | All arriving & departing passengers |
| Rate           | €288 per cycle                      |

Various locations in Departure Hall 🦫

CRK-LD-015

CRK-LD-016

CRK-LD-017

Airport Ground Floor Plan Landside