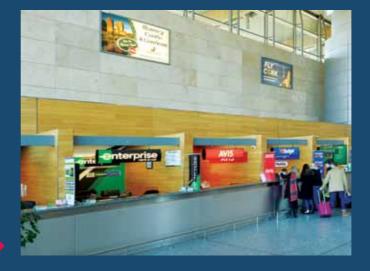

#### Above car rental

Rate

Location & Ref Above Car Hire - CRK-LD-001 and 002

Size 1450mm (h) x 2950mm (w)

Audience All arriving & departing passengers

€300 per cycle

Light boxes in main terminal 🐌

#### Above shop by Customer Service Desk

| Above Shop by C | astorner service besk               |
|-----------------|-------------------------------------|
| Location & Ref  | Above shop by Customer Service Desk |
|                 | – CRK-LD-003 and 004                |
| Size            | 1450mm (h) x 2950mm (w)             |
| Audience        | All arriving & departing passengers |
| Rate            | €300 per cycle                      |

Light boxes in main terminal