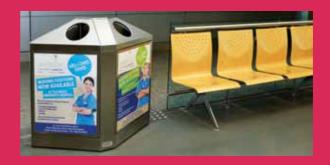

#### **Media Boxes**

| Location & Ref | Various – CRK-AD-004     |
|----------------|--------------------------|
| Size           | 517mm (w) x 685mm (h)    |
| Audience       | All departing passengers |
| Rate           | €216 per cycle           |