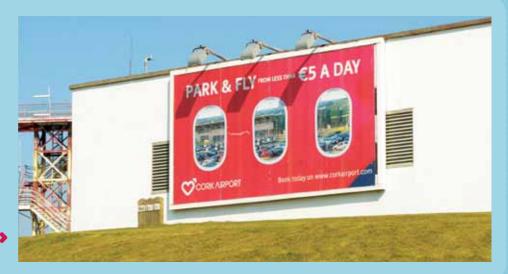

#### Display Banner on CUB Building

| Location & Ref | CUB Building – CRK-OOH-007          |
|----------------|-------------------------------------|
| Size           | 30 ft x 30 ft                       |
| Audience       | All arriving & departing passengers |
| Rate           | €3.500 per cvcle                    |