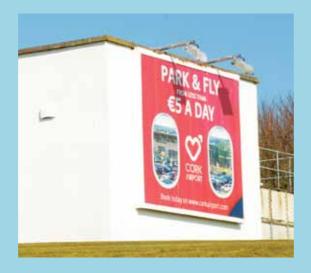

#### Display Banner on CUB Building

| Location & Ref | CUB Building – CRK-OOH-007          |
|----------------|-------------------------------------|
| Size           | 30 ft x 30 ft                       |
| Audience       | All arriving & departing passengers |
| Rate           | €3.500 per cvcle                    |