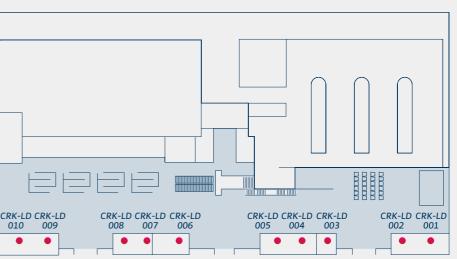

#### Above car rental

Rate

Location & Ref Above Car Hire - CRK-LD-001 and 002

Size 1450mm (h) x 2950mm (w)

Audience All arriving & departing passengers

€300 per cycle

Light boxes in main terminal 🐌

#### Above shop by Customer Service Desk

| Above Shop by C | astorner service besk               |
|-----------------|-------------------------------------|
| Location & Ref  | Above shop by Customer Service Desk |
|                 | – CRK-LD-003 and 004                |
| Size            | 1450mm (h) x 2950mm (w)             |
| Audience        | All arriving & departing passengers |
| Rate            | €300 per cycle                      |

#### Above Bank, WH Smith and Ticket Desks

Rate

Location & Ref Above Bank & WH Smith - CRK-LD-005 to 008 Above Ticket Sales - CRK-LD-009 and 010 1450mm (h) x 2950mm (w) Size All arriving & departing passengers Audience

€300 per cycle

CRK-LD-001 and 002

CRK-LD-003, 004 and 005

CRK-LD-006, 007, 008, 009 and 010

Airport Ground Floor Plan Landside