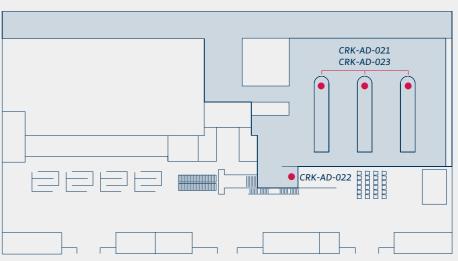

#### Baggage Hall

Baggage Belt Suitcases Location & Ref

CRK-AD-021

(6 double sided suitcases)

Size 946mm (w) x 455mm (h) Audience All arriving passengers

Rate €500 per cycle

#### **Arrivals Doors**

| Location & Ref | Exit door to public<br>CRK-AD-022 |
|----------------|-----------------------------------|
| Size           | 4645mm (w) x 2800mm (w)           |
| Audience       | All arriving passengers           |
| Rate           | €1,000 per cycle                  |

#### Baggage Reclaim Display Point

Baggage reclaim - CRK-AD-023 Location & Ref

2 m x 2 m (flexible) All arriving passengers Audience €1,250 per cycle Rate

(We can create a bespoke insallation to suit your promotion).

Baggage reclaim 🔪

◆ CA1 & 1A - CA5 & 5A

CBCD 🔥

Airport Ground Floor Plan Airside