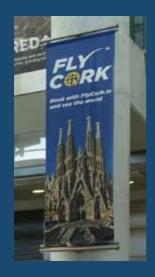

#### Tribune Banners on Pillars

| Location & Ref | Available across back of terminal CRK-LD-024 |
|----------------|----------------------------------------------|
| Size           | 876mm (w) x 2980mm (h)                       |
| Audience       | All departing passengers                     |
| Rate           | €1,000 per cycle (including all 7)           |