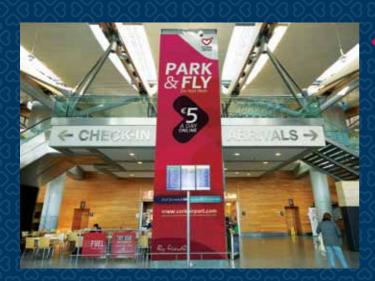

#### Main Entrance/Exit Doors

Main Entrance/Exit doors - CRK-LD-011 x3 Location & Ref

1050mm (w) x 400mm (h) Size

Audience All arriving & departing passengers

€720 per cycle Rate

Exterior

Over check in desks

#### Departure Hall

| Location & Ref | Over Aer Lingus check-in desks<br>CRK-LD-012 |
|----------------|----------------------------------------------|
| 35/35/38       | Over Ryan Air check-in desks<br>CRK-LD-013   |
| Size           | 2440mm (h) x 18130mm (w)                     |
| Audience       | All departing passengers                     |
| Rate           | €1,300 per cycle                             |