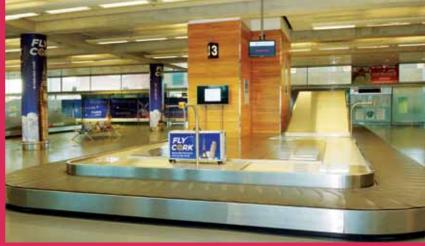

#### Baggage Belt

| Location & Ref | Baggage reclaim                         |
|----------------|-----------------------------------------|
|                | CRK-AD-012                              |
|                | CRK-AD-013                              |
|                | CRK-AD-014                              |
| Size           | 702mm (w) x 1402mm (h) x3               |
| Audience       | All arriving passengers                 |
| Rate           | CRK-AD-012 €750 per cycle (3 site pack) |
|                | CRK-AD-013 €500 per cycle (3 site pack) |
|                | CRK-AD-014 €250 per cycle (3 site pack) |

♠ CRK-AD-012 to 014

♠ CRK-AD-007 and 008

◆ CRK-AD-009 to 011