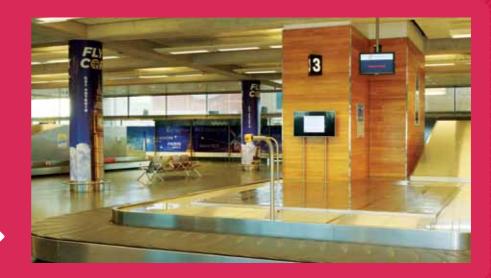

#### Baggage Reclaim Display Point

Baggage reclaim - CRK-AD-023 Location & Ref

2 m x 2 m (flexible) All arriving passengers Audience €1,250 per cycle Rate

(We can create a bespoke insallation to suit your promotion).