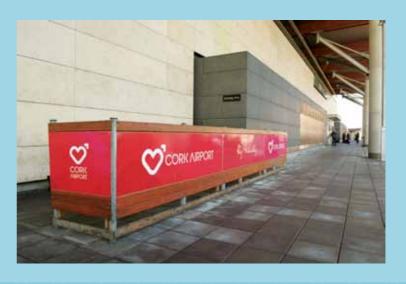

#### **Outside Terminal**

| Location & Ref | Display Area & Grass - CRK-OOH-006 |
|----------------|------------------------------------|
| Size           | To be agreed on request            |
| Audience       | All arriving/departing             |
| Rate           | €800 per cycle                     |