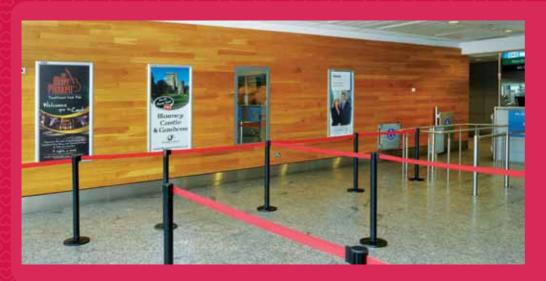

#### **Immigration Queuing**

| Location & Ref | Immigration hall         |
|----------------|--------------------------|
|                | CRK-AD-009               |
|                | CRK-AD-010               |
|                | CRK-AD-011               |
| Size           | 702 mm (w) x 1402 mm (h) |
| Audience       | Departing passengers     |
| Rate           | €100 per cycle           |

In front of baggage reclaim

#### Baggage Belt

| Location & Ref | Baggage reclaim                         |
|----------------|-----------------------------------------|
|                | CRK-AD-012                              |
|                | CRK-AD-013                              |
|                | CRK-AD-014                              |
| Size           | 702mm (w) x 1402mm (h) x3               |
| Audience       | All arriving passengers                 |
| Rate           | CRK-AD-012 €750 per cycle (3 site pack) |
|                | CRK-AD-013 €500 per cycle (3 site pack) |
|                | CRK-AD-014 €250 per cycle (3 site pack) |

♠ CRK-AD-012 to 014

♠ CRK-AD-007 and 008

◆ CRK-AD-009 to 011