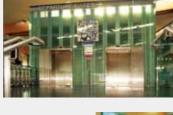

#### Main concourse lifts

| Location & Ref | Lift Doors in Terminal - CRK-LD-015 |
|----------------|-------------------------------------|
| Size           | 1100mm (w) x 2100mm (h) x4          |
| Audience       | All departing & arriving passengers |
| Rate           | €850 per cycle                      |

In Arrival/Departure Hall 🐤

Lift wrap in Departures/Arrivals Hall