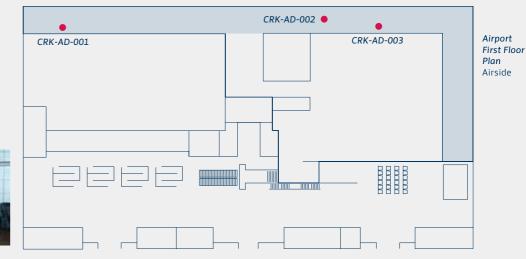

### Airside

- 14 Outside Loop CRK-AD-001
- 14 Departure Floor Stickers CRK-AD-002
- 15 Departure Toilet Entrance CRK-AD-003
- 16 Media Boxes CRK-AD-004
- 17 Airbridge CRK-AD-006
- **18** Corridor before Immigration CRK-AD-007 and 008
- 18 Immigration Queuing CRK-AD-009, 010 and 011
- 19 Baggage Belt CRK-AD-012, 013 and 014
- 20 Customs Channel CRK-AD-015
- 20 Above Entrance to Arrivals Hall CRK-AD-016
- 21 Baggage Hall CRK-AD-017
- 22 Baggage Hall CRK-AD-018
- 22 Baggage Hall CRK-AD-019
- 23 Baggage Hall CRK-AD-020
- 24 Baggage Hall CRK-AD-021
- 24 Baggage Hall CRK-AD-022
- 24 Baggage Hall Physical Installation CRK-AD-023

#### **Outside Loop**

Departures Corridor - CRK-AD-001 Location & Ref

8.6 m (w) x 2.2 m (h) All departing passengers Audience €1,250 per cycle

Along floor in departures

#### **Departures Floor Stickers**

| Location & Ref | Departure corridor floor – CRK-AD-002 |
|----------------|---------------------------------------|
| Size           | 1 m (w) x 0.5 m (h) (flexible)        |
| Audience       | All departing passengers              |
| Rate           | €800 per cycle                        |

#### Departure toilet entrance

Location & Ref Departures corridor - CRK-AD-003

4.6 m (w) x 2.2 m (h) All departing passengers

€600 per cycle

Area behind seating

A CRK-AD-002

⟨ Various locations in Departure Hall