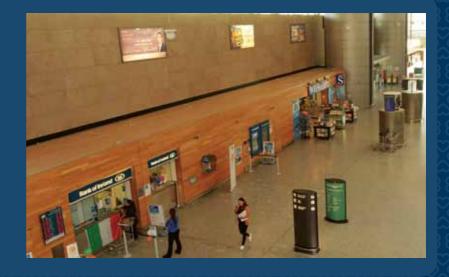

#### Above Bank, WH Smith and Ticket Desks

Rate

Location & Ref Above Bank & WH Smith - CRK-LD-005 to 008 Above Ticket Sales - CRK-LD-009 and 010 1450mm (h) x 2950mm (w) Size All arriving & departing passengers Audience

€300 per cycle

CRK-LD-001 and 002

CRK-LD-003, 004 and 005

CRK-LD-006, 007, 008, 009 and 010

Airport Ground Floor Plan Landside