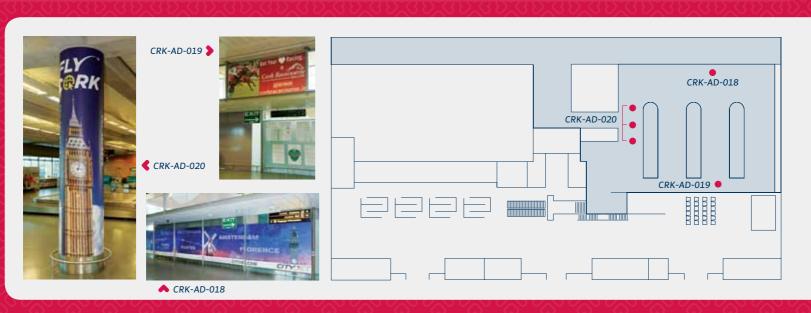

Baggage Hall

Location & Ref Glass Wall Customs Hall

CRK-AD-018

Size 18,000mm (w) x 2150mm (h)

Audience All arriving passengers

Rate €800 per cycle

In front of baggage reclaim 🔊

#### Baggage Hall

| Location & Ref | High Glass Panel Customs |
|----------------|--------------------------|
|                | CRK-AD-019               |
| Size           | 1270mm (h) x 3050mm (w)  |
| Audience       | All arriving passengers  |
| Rate           | €600 per cycle           |

As seen going in baggage reclaim

Baggage hall

Location & Ref Pillars Customs Hall

CRK-AD-020 (3 columns)

Size 2840mm (w) x 3000mm (h)

All arriving passengers Audience Short term rate €275 per cycle

Baggage reclaim >

#### Arrivals panel

| Location & Ref | Glass panel after arrivals door<br>CRK-LD-020                   |
|----------------|-----------------------------------------------------------------|
| Size           | 1490mm (w) x 3000mm (h) x4                                      |
| Audience       | All arriving passengers, and people meeting arriving passengers |
| Rate           | €1 600 per cycle                                                |

#### Main concourse

| Location & Ref | Either side of entrance/exit doors x.<br>CRK-LD-019 |
|----------------|-----------------------------------------------------|
| Size           | 4.4 m (w) x 4.5 m (h)                               |
| Audience       | All departing & arriving passengers                 |
| Rate           | €1,800 per cycle                                    |