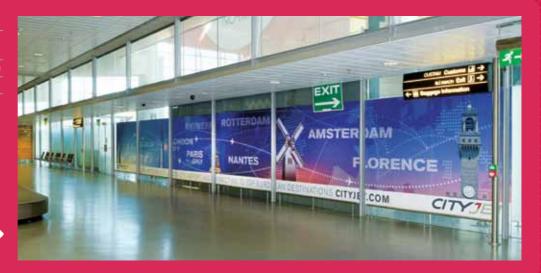

#### Main concourse

| Location & Ref | Above exit doors – CRK-LD-018       |
|----------------|-------------------------------------|
| Size           | 1450mm (h) x 2950mm (w)             |
| Audience       | All departing & arriving passengers |
| Rate           | €500 per cycle                      |

#### Main concourse

| Location & Ref | Either side of entrance/exit doors x.<br>CRK-LD-019 |
|----------------|-----------------------------------------------------|
| Size           | 4.4 m (w) x 4.5 m (h)                               |
| Audience       | All departing & arriving passengers                 |
| Rate           | €1,800 per cycle                                    |