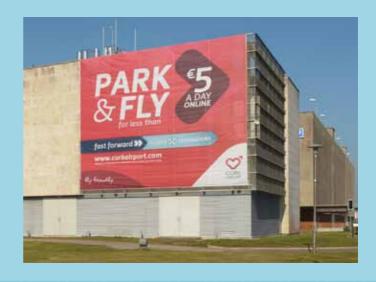

#### Display Banner on CUB Building

| Location & Ref | CUB Building – CRK-OOH-007          |
|----------------|-------------------------------------|
| Size           | 30 ft x 30 ft                       |
| Audience       | All arriving & departing passengers |
| Rate           | €3.500 per cvcle                    |