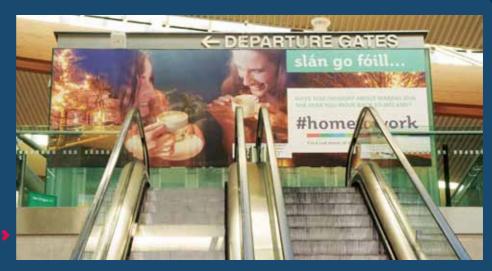

#### Departure Hall

Location & RefTop of escalators - CRK-LD-014Size6696mm (w) x 2251mm (h)AudienceAll departing passengersRate€1,200 per cycle

As seen going up to departure gates