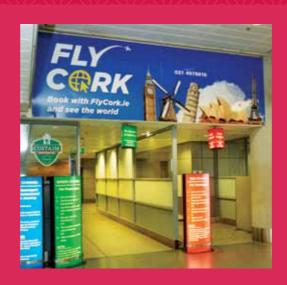

#### Corridor before immigration

Location & Ref Arrivals corridor - CRK-AD-007 CRK-AD-008 702mm (w) x 1402mm (h) Audience All arriving passengers

€100 per cycle

#### **Immigration Queuing**

| Location & Ref | Immigration hall         |
|----------------|--------------------------|
|                | CRK-AD-009               |
|                | CRK-AD-010               |
|                | CRK-AD-011               |
| Size           | 702 mm (w) x 1402 mm (h) |
| Audience       | Departing passengers     |
| Rate           | €100 per cycle           |