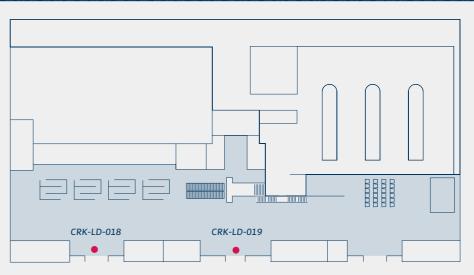

#### Main concourse

| Location & Ref | Above exit doors – CRK-LD-018       |
|----------------|-------------------------------------|
| Size           | 1450mm (h) x 2950mm (w)             |
| Audience       | All departing & arriving passengers |
| Rate           | €500 per cycle                      |

#### Main concourse

| Location & Ref | Either side of entrance/exit doors x.<br>CRK-LD-019 |
|----------------|-----------------------------------------------------|
| Size           | 4.4 m (w) x 4.5 m (h)                               |
| Audience       | All departing & arriving passengers                 |
| Rate           | €1,800 per cycle                                    |

As seen going to check in

♠ CRK-LD-024

◆ CRK-LD-021 and 022

Airport Ground Floor Plan Landside