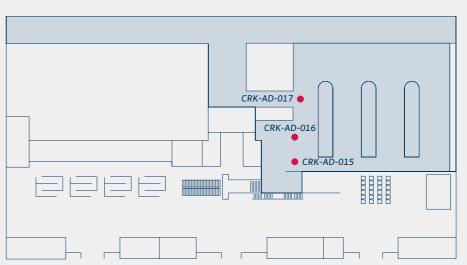

#### **Customs Channel**

| Location & Ref | Above customs channel – CRK-AD-015 |
|----------------|------------------------------------|
| Size           | 5080mm (w) x 1600mm (h)            |
| Audience       | All arriving passengers            |
| Dato           | £000 por cyclo                     |

#### **Above Entrance to Arrivals Hall**

| Location & Ref | Arrivals Hall, Main Area - CRK-AD-016 |
|----------------|---------------------------------------|
| Size           | 9070mm (w) x 1600mm (h)               |
| Audience       | All arriving passengers               |
| Rate           | €500 per cycle                        |

As seen going through to baggage reclaim

Baggage Hall

Location & Ref Exit from Immigration

CRK-AD-017

Size 9000mm (w) x 1600mm (h)
Audience All arriving passengers

Rate €360 per cycle

Baggage reclaim 🔈

CRK-AD-017