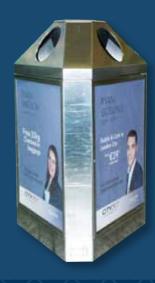

#### **Media Boxes**

| Location & Ref | Various – CRK-AD-004     |
|----------------|--------------------------|
| Size           | 517mm (w) x 685mm (h)    |
| Audience       | All departing passengers |
| Rate           | €216 per cycle           |