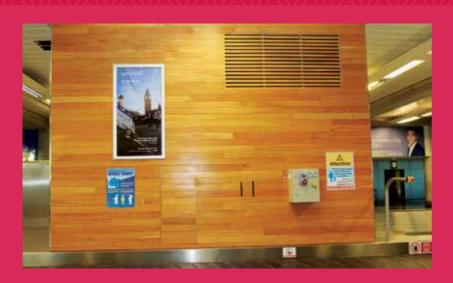

#### **Media Boxes**

| Location & Ref | Various – CRK-AD-004     |
|----------------|--------------------------|
| Size           | 517mm (w) x 685mm (h)    |
| Audience       | All departing passengers |
| Rate           | €216 per cycle           |

## AIRSIDE 3