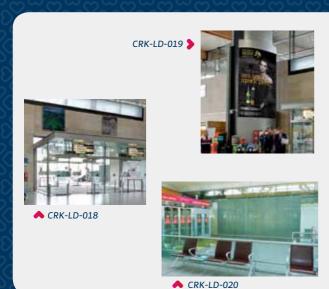

#### Main concourse

| Location & Ref | Above exit doors – CRK-LD-018       |
|----------------|-------------------------------------|
| Size           | 1450mm (h) x 2950mm (w)             |
| Audience       | All departing & arriving passengers |
| Rate           | €500 per cycle                      |

#### Main concourse

| Location & Ref | Either side of entrance/exit doors x.<br>CRK-LD-019 |
|----------------|-----------------------------------------------------|
| Size           | 4.4 m (w) x 4.5 m (h)                               |
| Audience       | All departing & arriving passengers                 |
| Rate           | €1,800 per cycle                                    |

#### Arrivals panel

| Location & Ref | Glass panel after arrivals door<br>CRK-LD-020                   |
|----------------|-----------------------------------------------------------------|
| Size           | 1490mm (w) x 3000mm (h) x4                                      |
| Audience       | All arriving passengers, and people meeting arriving passengers |
| Rate           | €1 600 per cycle                                                |