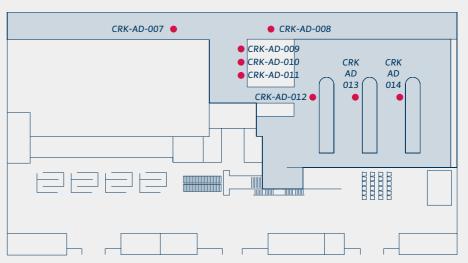

#### Corridor before immigration

Location & Ref Arrivals corridor - CRK-AD-007 CRK-AD-008 702mm (w) x 1402mm (h) Audience All arriving passengers

€100 per cycle

#### **Immigration Queuing**

| Location & Ref | Immigration hall         |
|----------------|--------------------------|
|                | CRK-AD-009               |
|                | CRK-AD-010               |
|                | CRK-AD-011               |
| Size           | 702 mm (w) x 1402 mm (h) |
| Audience       | Departing passengers     |
| Rate           | €100 per cycle           |

#### Baggage Belt

| Location & Ref | Baggage reclaim                         |
|----------------|-----------------------------------------|
|                | CRK-AD-012                              |
|                | CRK-AD-013                              |
|                | CRK-AD-014                              |
| Size           | 702mm (w) x 1402mm (h) x3               |
| Audience       | All arriving passengers                 |
| Rate           | CRK-AD-012 €750 per cycle (3 site pack) |
|                | CRK-AD-013 €500 per cycle (3 site pack) |
|                | CRK-AD-014 €250 per cycle (3 site pack) |

♠ CRK-AD-012 to 014

♠ CRK-AD-007 and 008

◆ CRK-AD-009 to 011