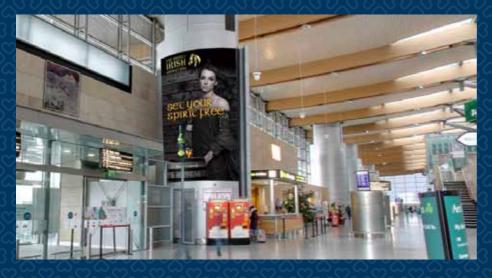

#### Departure Hall

Location & RefTop of escalators - CRK-LD-014Size6696mm (w) x 2251mm (h)AudienceAll departing passengersRate€1,200 per cycle

As seen going up to departure gates