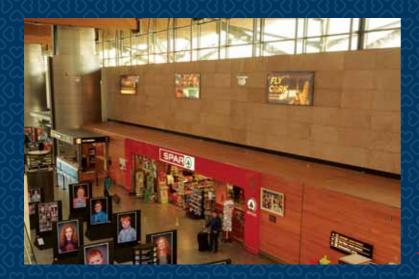

#### Above Bank, WH Smith and Ticket Desks

Rate

Location & Ref Above Bank & WH Smith - CRK-LD-005 to 008 Above Ticket Sales - CRK-LD-009 and 010 1450mm (h) x 2950mm (w) Size All arriving & departing passengers Audience

€300 per cycle

CRK-LD-001 and 002

CRK-LD-003, 004 and 005

CRK-LD-006, 007, 008, 009 and 010

Airport Ground Floor Plan Landside