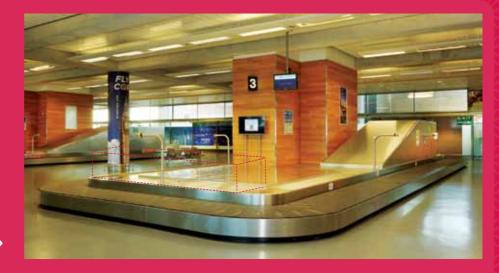

#### Baggage Hall

Baggage Belt Suitcases Location & Ref

CRK-AD-021

(6 double sided suitcases)

Size 946mm (w) x 455mm (h) Audience All arriving passengers

Rate €500 per cycle

#### **Arrivals Doors**

| Location & Ref | Exit door to public<br>CRK-AD-022 |
|----------------|-----------------------------------|
| Size           | 4645mm (w) x 2800mm (w)           |
| Audience       | All arriving passengers           |
| Rate           | €1,000 per cycle                  |

#### Baggage Reclaim Display Point

Baggage reclaim - CRK-AD-023 Location & Ref

2 m x 2 m (flexible) All arriving passengers Audience €1,250 per cycle Rate

(We can create a bespoke insallation to suit your promotion).

Baggage reclaim 🔪

◆ CA1 & 1A - CA5 & 5A

CBCD 🔥

Airport Ground Floor Plan Airside