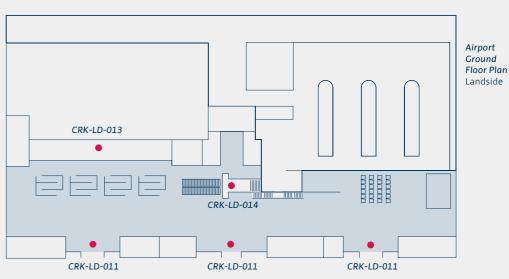

€300 per cycle

CRK-LD-001 and 002

CRK-LD-003, 004 and 005

CRK-LD-006, 007, 008, 009 and 010

Airport Ground Floor Plan Landside

Various locations in Departure Hall 🦫

CRK-LD-015

CRK-LD-016

CRK-LD-017

Airport Ground Floor Plan Landside

As seen going to check in

♠ CRK-LD-024

◆ CRK-LD-021 and 022

Airport Ground Floor Plan Landside