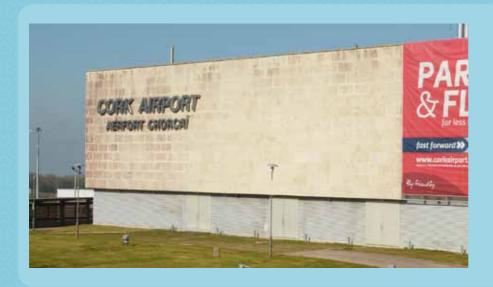

#### Display Banner on CUB Building

| Location & Ref | CUB Building – CRK-OOH-007          |
|----------------|-------------------------------------|
| Size           | 30 ft x 30 ft                       |
| Audience       | All arriving & departing passengers |
| Rate           | €3.500 per cvcle                    |

#### Light Display on CUB Building

| Location & Ref | CUB Building – CRK-OOH-008          |
|----------------|-------------------------------------|
| Size           | N/A                                 |
| Audience       | All arriving & departing passengers |
| Rate           | €800 per cycle                      |