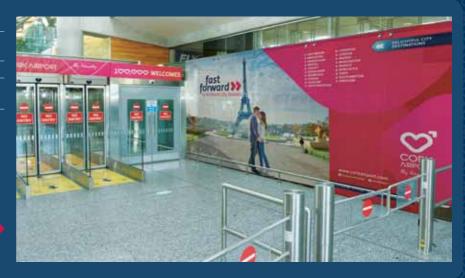

#### Main concourse

| Location & Ref | Either side of entrance/exit doors x.<br>CRK-LD-019 |
|----------------|-----------------------------------------------------|
| Size           | 4.4 m (w) x 4.5 m (h)                               |
| Audience       | All departing & arriving passengers                 |
| Rate           | €1,800 per cycle                                    |