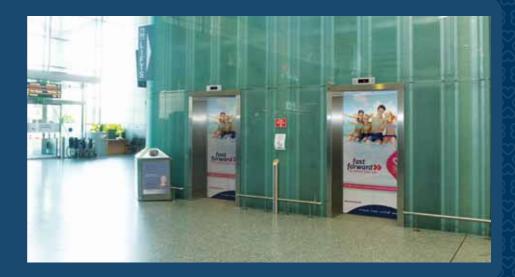

#### Main concourse lifts

| Location & Ref | Lift Doors in Terminal - CRK-LD-015 |
|----------------|-------------------------------------|
| Size           | 1100mm (w) x 2100mm (h) x4          |
| Audience       | All departing & arriving passengers |
| Rate           | €850 per cycle                      |

In Arrival/Departure Hall 🐤

Lift wrap in Departures/Arrivals Hall