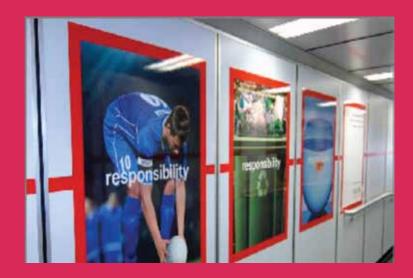

#### Corridor before immigration

Location & Ref Arrivals corridor - CRK-AD-007 CRK-AD-008 702mm (w) x 1402mm (h) Audience All arriving passengers

€100 per cycle

#### **Immigration Queuing**

| Location & Ref | Immigration hall         |
|----------------|--------------------------|
|                | CRK-AD-009               |
|                | CRK-AD-010               |
|                | CRK-AD-011               |
| Size           | 702 mm (w) x 1402 mm (h) |
| Audience       | Departing passengers     |
| Rate           | €100 per cycle           |