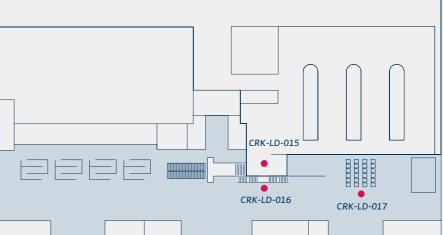

#### Main concourse lifts

| Location & Ref | Lift Doors in Terminal - CRK-LD-015 |
|----------------|-------------------------------------|
| Size           | 1100mm (w) x 2100mm (h) x4          |
| Audience       | All departing & arriving passengers |
| Rate           | €850 per cycle                      |

In Arrival/Departure Hall 🐤

Lift wrap in Departures/Arrivals Hall

#### Main concourse life shaft

| Location & Ref | Front lift shaft – CRK-LD-016       |
|----------------|-------------------------------------|
| Size           | 2830mm (w) x 10240mm (h)            |
| Audience       | All departing & arriving passengers |
| Rate           | €1,500 per cycle                    |

#### Media Boxes

| Location & Ref | Various - CRK-LD-017 x8             |
|----------------|-------------------------------------|
| Size           | 517mm (w) x 685mm (h)               |
| Audience       | All arriving & departing passengers |
| Rate           | €288 per cycle                      |

Various locations in Departure Hall 🦫

CRK-LD-015

CRK-LD-016

CRK-LD-017

Airport Ground Floor Plan Landside