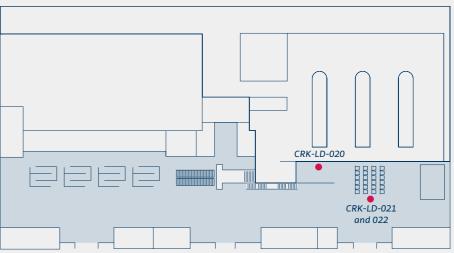

#### Arrivals panel

| Location & Ref | Glass panel after arrivals door<br>CRK-LD-020                   |
|----------------|-----------------------------------------------------------------|
| Size           | 1490mm (w) x 3000mm (h) x4                                      |
| Audience       | All arriving passengers, and people meeting arriving passengers |
| Rate           | €1 600 per cycle                                                |

#### Meeting point

Location & Ref Arrivals meeting point

(Sponsorship of Area) CRK-LD-021

Size 15 m x 15 m (flexible)

€20,000 per annum Rate

(Rate includes full sponsorship ownership of area e.g. customised floor graphics, tables, seats and meeting point).

Location & Ref Arrivals meeting point

(As display point) CRK-LD-022

Size Flexible

Audience All arriving passengers,

and meeters & greeters

€2,000 per month Rate

As seen going to check in

♠ CRK-LD-024

◆ CRK-LD-021 and 022

Airport Ground Floor Plan Landside