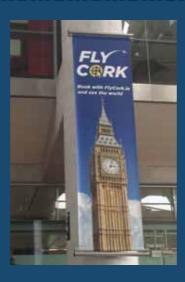

#### Tribune Banners on Pillars

| Location & Ref | Available across back of terminal CRK-LD-024 |
|----------------|----------------------------------------------|
| Size           | 876mm (w) x 2980mm (h)                       |
| Audience       | All departing passengers                     |
| Rate           | €1,000 per cycle (including all 7)           |