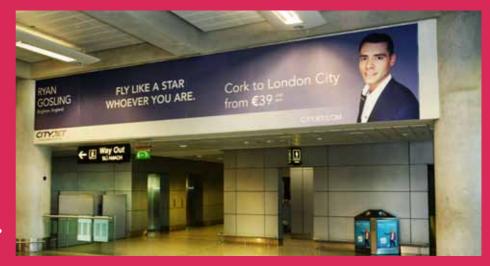

#### **Customs Channel**

| Location & Ref | Above customs channel – CRK-AD-015 |
|----------------|------------------------------------|
| Size           | 5080mm (w) x 1600mm (h)            |
| Audience       | All arriving passengers            |
| Dato           | £000 por cyclo                     |

#### **Above Entrance to Arrivals Hall**

| Location & Ref | Arrivals Hall, Main Area - CRK-AD-016 |
|----------------|---------------------------------------|
| Size           | 9070mm (w) x 1600mm (h)               |
| Audience       | All arriving passengers               |
| Rate           | €500 per cycle                        |