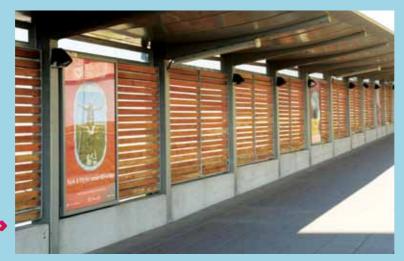

#### **Media Boxes**

| Location & Ref | Various – CRK-AD-004     |
|----------------|--------------------------|
| Size           | 517mm (w) x 685mm (h)    |
| Audience       | All departing passengers |
| Rate           | €216 per cycle           |

## AIRSIDE 3