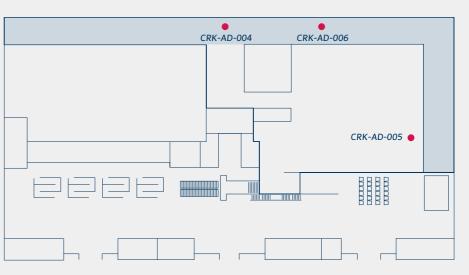

#### **Media Boxes**

| Location & Ref | Various – CRK-AD-004     |
|----------------|--------------------------|
| Size           | 517mm (w) x 685mm (h)    |
| Audience       | All departing passengers |
| Rate           | €216 per cycle           |

#### Airbridge

| Location & Ref | Airbridge – CRK-AD-006                                           |
|----------------|------------------------------------------------------------------|
| Size           | 15.5 m (w) x 1.92 m (h) x 2 sides<br>Includes 15 panels per side |
| Audience       | All departing passengers                                         |
| Rate           | €3,000 per month                                                 |

(Two Airbridges are available and included in the monthly cost).

Ceiling to floor graphics panels 🔈

CRK-AD-006

CRK-AD-005

Rate